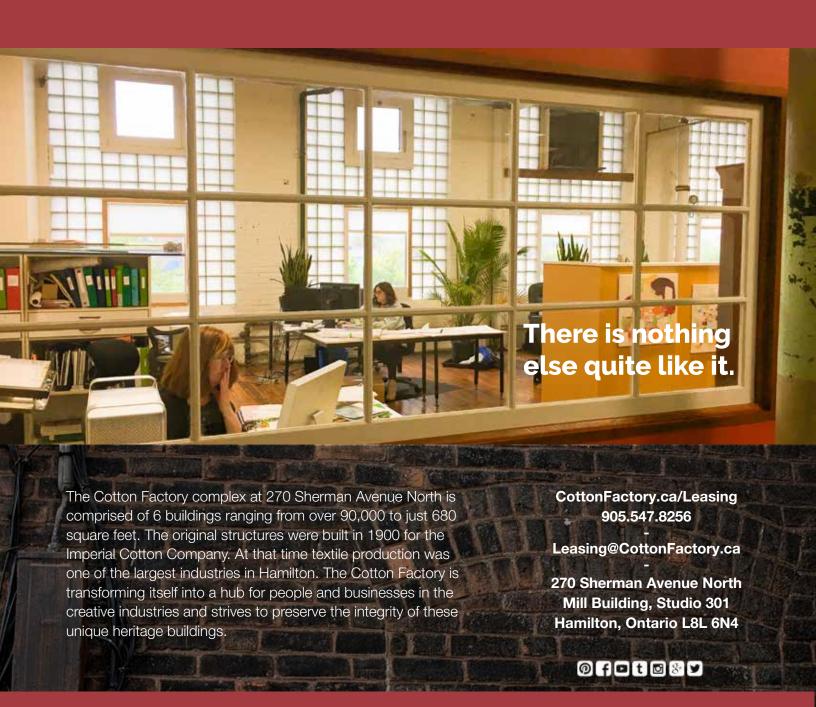

## **Designing for Creativity**

Studios and offices are designed to be visually attractive and welcoming work spaces that foster creativity. Original working windows were restored to introduce natural light and fresh air. Bright spaces and high ceilings inspire the creative process. Kitchenettes throughout the Cotton Factory allow tenants to get to know each other and lead to an exchange of ideas.

# **Conveniently Located**

The Cotton Factory is conveniently located just outside of the downtown core, making it easy for drivers to get in and out of the city. There is free parking for both tenants and their customers.