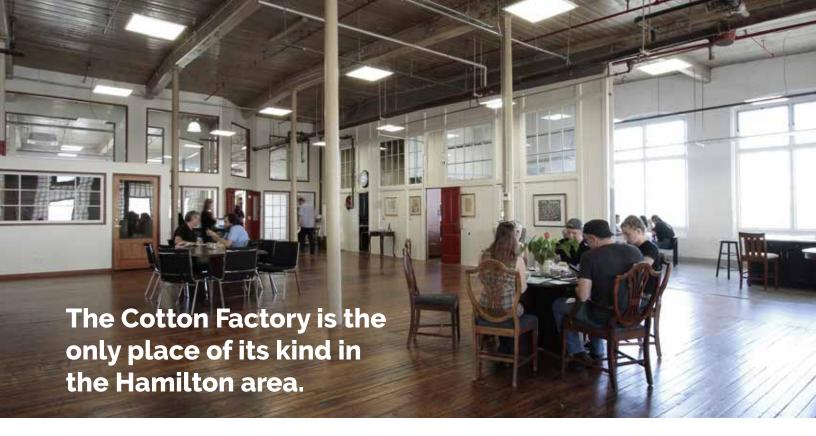

## **Designing for Creativity**

Studios and offices are designed to be visually attractive and welcoming work spaces that foster creativity. Original working windows were restored to introduce natural light and fresh air. Bright spaces and high ceilings inspire the creative process. Kitchenettes throughout the Cotton Factory allow tenants to get to know each other and lead to an exchange of ideas.