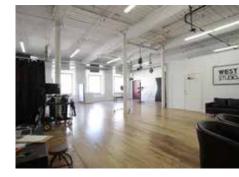

## **Designing for Creativity**

Studios and offices are designed to be visually attractive and welcoming work spaces that foster creativity. Original working windows were restored to introduce natural light and fresh air. Bright spaces and high ceilings inspire the creative process. Kitchenettes throughout the Cotton Factory allow tenants to get to know each other and lead to an exchange of ideas.